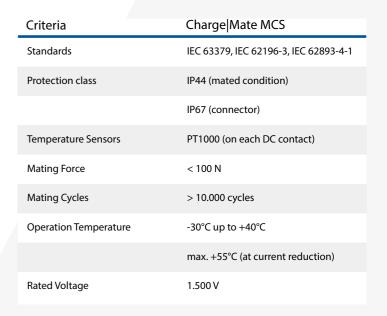

## CHARGE | MATE MCS - KEY FEATURES AND PRODUCT SPECIFICATION

The Charge | Mate MCS dry cable is Amphenols solution for charging all kinds of electric vehicles using the Megawatt Charging System technology.

## **KEY FEATURES:**

- Perfect for depot and overnight charging
- Compact & robust design
- Field changeable mating interface + contacts (all)
- Protection class IP67
- Great handling by flexible cables
- Less maintenance vs. liquid cooled cables
- Designed and produced in EU